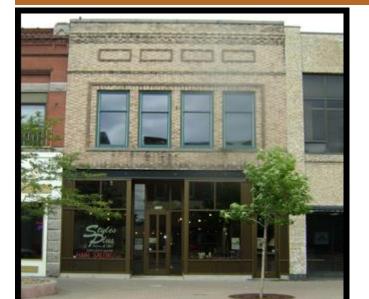

#### 713 W St Germain

St. Cloud, MN

## Main Floor Available For Lease Historically Renovated Building

2700 SF Available \$11.00 PSF Gross Plus 1/2 utilities

Gaslight Creative marketing firm leases the upper level.
Plus there is a full lower level for storage which can be shared with both tenants.

#### **Property Information**

- Built in 1910 constructed of 100% brick
- Completely renovated property enhancing the historical features
- Electric, plumbing, HVAC systems and duct work, roof, wood floors, masonry were all replaced, repaired or re-finished during full restoration of the property
- Wood floors and brick walls create a very unique atmosphere
- Very attractive storefront with large windows
- 2700 SF Main floor with full basement shared between tenants for storage
- Currently used as marketing offices. Main floor available for lease, Upper level is leased to Gaslight Creative.
- Bonus room with wood cabinets/lockers and separate utility room
- Break Room/Kitchenette
- Numerous Private rooms or offices with very unique accents
- Separate Entrance for Upper level in front and back.
- Reception desk, large full height cabinet and counter height cabinet available for your use.