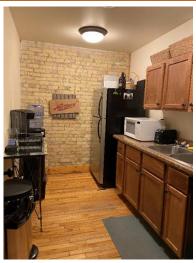

#### **Property Information**

- Built in 1910 constructed of 100% brick
- Completely renovated property enhancing the historical features
- Electric, plumbing, HVAC systems and duct work, roof, wood floors, masonry were all replaced, repaired or re-finished during full restoration of the property
- Wood floors and brick walls create a very unique atmosphere
- Very attractive storefront with large windows
- 2700 SF Main floor with full basement shared between tenants for storage
- Currently used as marketing offices. Main floor available for lease, Upper level is leased to Gaslight Creative.
- Bonus room with wood cabinets/lockers and separate utility room
- Break Room/Kitchenette
- Numerous Private rooms or offices with very unique accents
- Separate Entrance for Upper level in front and back.
- Reception desk, large full height cabinet and counter height cabinet available for your use.

# Floor Plan and Interior Photos