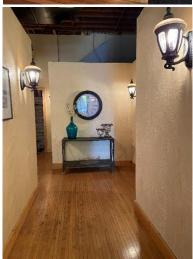

#### **Property Information**

- Built in 1910 constructed of 100% brick
- Completely renovated property enhancing the historical features
- Electric, plumbing, HVAC systems and duct work, roof, wood floors, masonry were all replaced, repaired or re-finished during full restoration of the property
- Wood floors and brick walls create a very unique atmosphere
- Very attractive storefront with large windows
- 2700 SF Main floor with full basement shared between tenants for storage
- Currently used as marketing offices. Main floor available for lease, Upper level is leased to Gaslight Creative.
- Bonus room with wood cabinets/lockers and separate utility room
- Break Room/Kitchenette
- Numerous Private rooms or offices with very unique accents
- Separate Entrance for Upper level in front and back.
- Reception desk, large full height cabinet and counter height cabinet available for your use.

# Floor Plan and Interior Photos