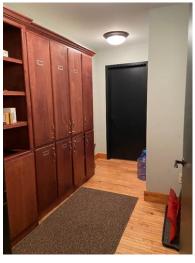

#### **Property Information**

- Built in 1910 constructed of 100% brick
- Completely renovated property enhancing the historical features
- Electric, plumbing, HVAC systems and duct work, roof, wood floors, masonry were all replaced, repaired or re-finished during full restoration of the property
- Wood floors and brick walls create a very unique atmosphere
- Very attractive storefront with large windows
- 2700 SF Main floor with full basement shared between tenants for storage
- Currently used as marketing offices. Main floor available for lease, Upper level is leased to Gaslight Creative.
- Bonus room with wood cabinets/lockers and separate utility room
- Break Room/Kitchenette
- Numerous Private rooms or offices with very unique accents
- Separate Entrance for Upper level in front and back.
- Reception desk, large full height cabinet and counter height cabinet available for your use.