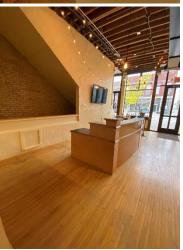

# Floor Plan and Interior Photos

#### **Property Information**

- Built in 1910 constructed of 100% brick
- Completely renovated property enhancing the historical features
- Electric, plumbing, HVAC systems and duct work, roof, wood floors, masonry were all replaced, repaired or re-finished during full restoration of the property
- Wood floors and brick walls create a very unique atmosphere
- Very attractive storefront with large windows
- 2700 SF Main floor with full basement shared between tenants for storage
- Currently used as marketing offices. Main floor available for lease, Upper level is leased to Gaslight Creative.
- Bonus room with wood cabinets/lockers and separate utility room
- Break Room/Kitchenette
- Numerous Private rooms or offices with very unique accents
- Separate Entrance for Upper level in front and back.
- Reception desk, large full height cabinet and counter height cabinet available for your use.