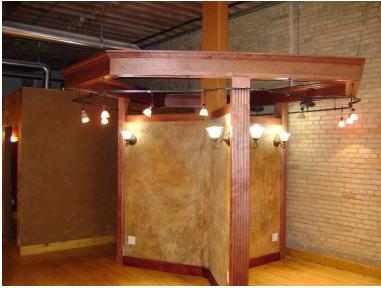

# Photos from Salon

Layout from former salon, some of the cabinets and plumbing are still accessible. If interested, we will list and detail individual pieces and current floor plan to be able to work on a new layout plan for a salon.