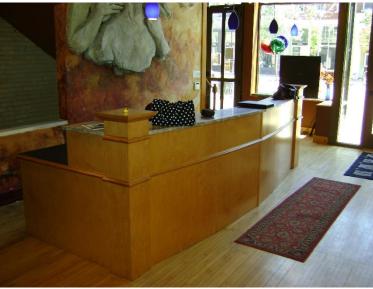

#### **Property Information**

- Built in 1910 constructed of 100% brick
- Completely renovated property enhancing the historical features
- Electric, plumbing, HVAC systems and duct work, roof, wood floors, masonry were all replaced, repaired or re-finished during full restoration of the property
- Wood floors and brick walls create a very unique atmosphere
- Very attractive storefront with large windows
- 2700 SF Main floor with full basement shared between tenants for storage
- Currently used as marketing offices. Main floor available for lease, Upper level is leased to Gaslight Creative.
- Bonus room with wood cabinets/lockers and separate utility room
- Break Room/Kitchenette
- Numerous Private rooms or offices with very unique accents
- Separate Entrance for Upper level in front and back.
- Reception desk, large full height cabinet and counter height cabinet available for your use.