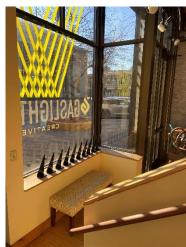

ty enhancing the historical features
- Electric, plumbing, HVAC systems and duct work, roof, wood floors, masonry were all replaced, repaired or re-finished during full restoration of the property
- Wood floors and brick walls create a very unique atmosphere
- Very attractive storefront with large windows
- 2700 SF Main floor with full basement shared between tenants for storage
- Currently used as marketing offices. Main floor available for lease, Upper level is leased to Gaslight Creative.
- Bonus room with wood cabinets/lockers and separate utility room
- Break Room/Kitchenette
- Numerous Private rooms or offices with very unique accents
- Separate Entrance for Upper level in front and back.
- Reception desk, large full height cabinet and counter height cabinet available for your use.







## 713 W St Germain

St. Cloud, MN

# Floor Plan and Interior Photos

















## 713 W St Germain

St. Cloud, MN

# Photos from Salon









Layout from former salon, some of the cabinets and plumbing are still accessible. If interested, we will list and detail individual pieces and current floor plan to be able to work on a new layout plan for a salon.

For more information contact:

Sheila DeVine 320.492.3230 sdevine@warnert.com