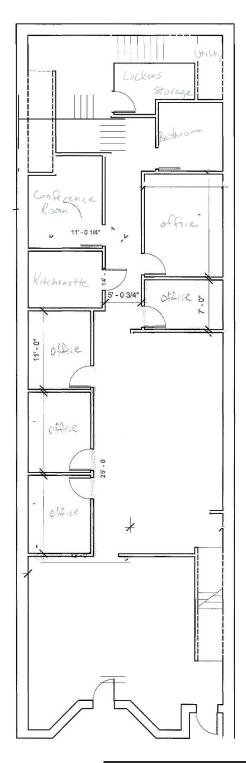

oof, wood floors, masonry were all replaced, repaired or re-finished during full restoration of the property
- Wood floors and brick walls create a very unique atmosphere
- Very attractive storefront with large windows
- 2700 SF Main floor with full basement shared between tenants for storage
- Currently used as marketing offices. Main floor available for lease, Upper level is leased to Gaslight Creative.
- Bonus room with wood cabinets/lockers and separate utility room
- Break Room/Kitchenette
- Numerous Private rooms or offices with very unique accents
- Separate Entrance for Upper level in front and back.
- Reception desk, large full height cabinet and counter height cabinet available for your use.







## 713 W St Germain

St. Cloud, MN

# Floor Plan and Interior Photos

















## 713 W St Germain

St. Cloud, MN

# Photos from Salon









Layout from former salon, some of the cabinets and plumbing are still accessible. If interested, we will list and detail individual pieces and current floor plan to be able to work on a new layout plan for a salon.

For more information contact:

Sheila DeVine 320.492.3230 sdevine@warnert.com