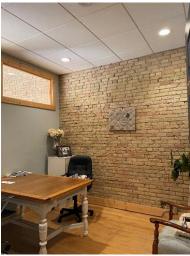

#### **Property Information**

- Built in 1910 constructed of 100% brick
- Completely renovated property enhancing the historical features
- Electric, plumbing, HVAC systems and duct work, roof, wood floors, masonry were all replaced, repaired or re-finished during full restoration of the property
- Wood floors and brick walls create a very unique atmosphere
- Very attractive storefront with large windows
- 2700 SF Main floor with full basement shared between tenants for storage
- Currently used as marketing offices. Main floor available for lease, Upper level is leased to Gaslight Creative.
- Bonus room with wood cabinets/lockers and separate utility room
- Break Room/Kitchenette
- Numerous Private rooms or offices with very unique accents
- Separate Entrance for Upper level in front and back.
- Reception desk, large full height cabinet and counter height cabinet available for your use.

# Floor Plan and Interior Photos